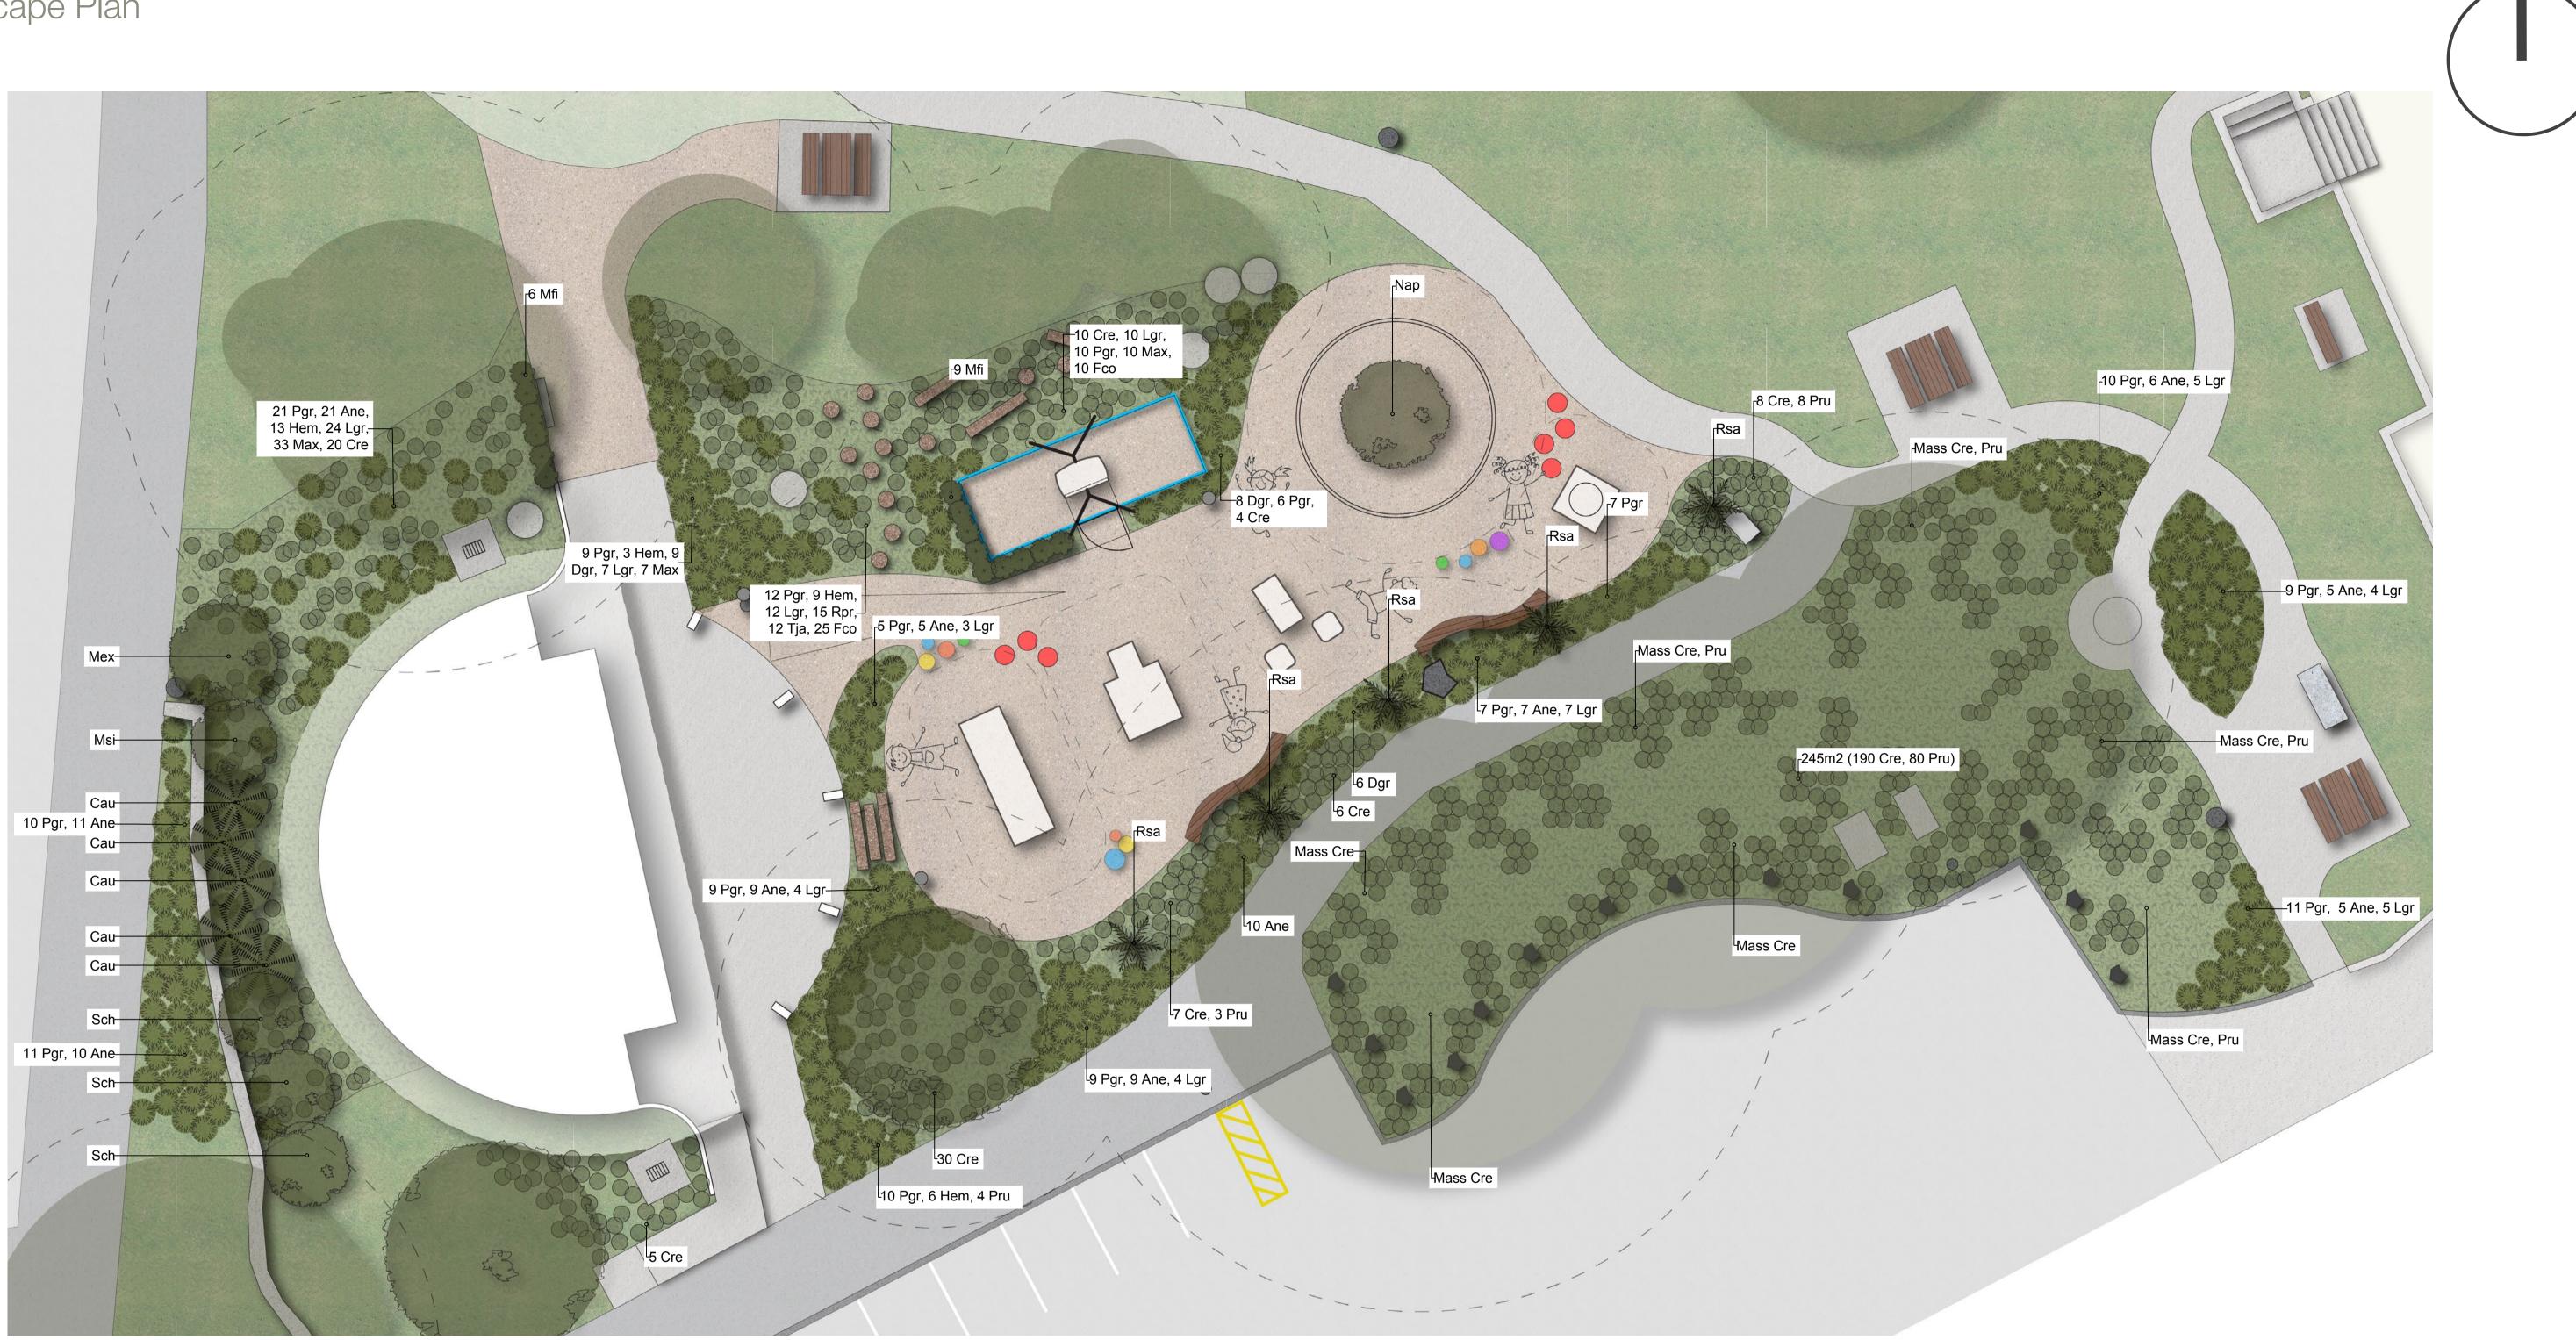

NESTEGIS APETALA 'COASTAL MAIRE' (NAP)

ASTELIA NERVOSA 'WESTLAND' BRONZE BUSH FLAX (ANE)

MUEHLENBECKIA AXILLARIS (MAX)

RHOPALOSTYLIS SAPIDA NIKAU (RSA)

LIBERTIA GRANDIFLORA 'NZ IRIS' (LGR)

FREESIA 'CORVETTE' (FCO)