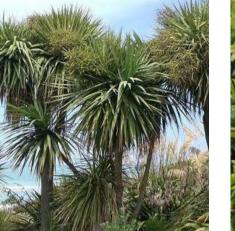

## Planting Schedule

METROSIDEROS EXCELSA 'SPRINGFIRE' (MEX)

SOPHORA CHATHAMICA 'KOWHAI' (SCH)

CORDYLINE AUSTRALIS 'CABBAGE TREE' (CAU)

PACHYSTEGIA RUFA 'MARLBOROUGH ROCK DAISY' (PRU)

TRACHELOSPERMUM JASMINOIDES 'STAR JASMINE' (TJA)

| Takapuna Playground |                                       |                           |                          |          |                             |            |
|---------------------|---------------------------------------|---------------------------|--------------------------|----------|-----------------------------|------------|
|                     |                                       | Р                         | lanting Schedule         |          |                             |            |
| Code                | Botanical Name                        | Common Name               | Notes                    | Spacing  | Quantity/<br>Percentage mix | Size       |
|                     |                                       |                           | Specimen Trees           |          |                             |            |
| Mex                 | Metrosideros excelsa 'Maori Princess' | Pohutukawa                | Specimen Tree            | As Shown | 1                           | 135L       |
| Sch                 | Sophora chathamica                    | Kōwhai                    | Specimen Tree            | As Shown | 3                           | 45L        |
| Msi                 | Meryta Sinclairii                     | Puka                      | Specimen Tree            | As Shown | 1                           | 135L       |
| Nap                 | Nestegis apetala                      | Coastal Maire             | Specimen Tree            | As Shown | 1                           | 135L       |
| Rsa                 | Rhopalostylis sapida                  | Nikau Palm                | Specimen Tree            | As Shown | 5                           | 45L        |
| Cau                 | Cordyline Australis                   | Cabbage Tree              | Specimen Tree            | As Shown | 5                           | 45L        |
|                     | Hedging/Shelter Plants                |                           |                          |          |                             |            |
| Mfi                 | Magnolia figo                         | Port Wine<br>Magnolia     | Hedging (sensory smell)  | 650      | 17                          | 45L        |
|                     | Understorey Planting                  |                           |                          |          |                             |            |
| Pgr                 | Phormium Green Dwarf/Emerald Gem      | Dwarf Flax                | Mass planting            | 800      | 156                         | 2L         |
| Ane                 | Astelia nervosa 'Westland'            | Westland Silver<br>Spear  | Mass planting            | 800      | 98                          | 2L         |
| Lgr                 | Libertia grandiflora                  | NZ Iris                   | Mass planting            | 600      | 85                          | 2L         |
| Pru                 | Pachystegia Rufa                      | Marlborough<br>Rock Daisy | Mass planting            | 500      | 95                          | 2L         |
| Hem                 | Hebe 'Emerald Gem'                    | Hebe Emerald<br>Gem       | Grouped planting         | 600      | 31                          | 2L         |
| Cre                 | Coprosma repens 'Poor Knights'        | Coprosma Poor<br>Knights  | Ground cover             | 800      | 280                         | 1L         |
| Max                 | Muehlenbeckia axillaris               | Pohuehue                  | Ground cover             | 800      | 50                          | 1L         |
|                     |                                       |                           | Sensory Garden           |          | 1                           |            |
| Fco                 | Freesia Corvette                      | Freesia                   | Corms planted in Apr-May | 5-8cm    | 35                          | Individual |
| Тја                 | Trachelospermum jasminoides           | Star Jasmine              | Ground cover/Climber     | 800      | 12                          | 1L         |
| Rpr                 | Rosmarinus prostrata                  | Creeping<br>Rosemary      | Ground cover             | 800      | 15                          | 1L         |