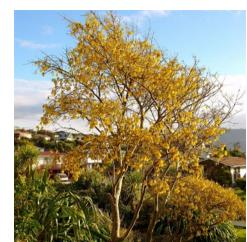

## PLANTING PALETTE

SOPHORA CHATHAMICA 'KOWHAI' (SCH)

'COASTAL MAIRE'

(NAP)

RHOPALOSTYLIS SAPIDA NIKAU (RSA)

MAGNOLIA FIGO 'PORT WINE MAGNOLIA' (MFI)

PHORMIUM COOKIANUM 'EMERALD GEM' (PCO)

ASTELIA NERVOSA 'WESTLAND' BRONZE BUSH FLAX (ANE)

## Planting Schedule

METROSIDEROS EXCELSA 'SPRINGFIRE' (MEX)

SOPHORA CHATHAMICA 'KOWHAI' (SCH)

CORDYLINE AUSTRALIS 'CABBAGE TREE' (CAU)

PACHYSTEGIA RUFA 'MARLBOROUGH ROCK DAISY' (PRU)

TRACHELOSPERMUM JASMINOIDES 'STAR JASMINE' (TJA)

| Takapuna Playground |                                       |                           |                          |          |                             |            |
|---------------------|---------------------------------------|---------------------------|--------------------------|----------|-----------------------------|------------|
|                     |                                       | Р                         | lanting Schedule         |          |                             |            |
| Code                | Botanical Name                        | Common Name               | Notes                    | Spacing  | Quantity/<br>Percentage mix | Size       |
|                     |                                       |                           | Specimen Trees           |          |                             |            |
| Mex                 | Metrosideros excelsa 'Maori Princess' | Pohutukawa                | Specimen Tree            | As Shown | 1                           | 135L       |
| Sch                 | Sophora chathamica                    | Kōwhai                    | Specimen Tree            | As Shown | 3                           | 45L        |
| Msi                 | Meryta Sinclairii                     | Puka                      | Specimen Tree            | As Shown | 1                           | 135L       |
| Nap                 | Nestegis apetala                      | Coastal Maire             | Specimen Tree            | As Shown | 1                           | 135L       |
| Rsa                 | Rhopalostylis sapida                  | Nikau Palm                | Specimen Tree            | As Shown | 5                           | 45L        |
| Cau                 | Cordyline Australis                   | Cabbage Tree              | Specimen Tree            | As Shown | 5                           | 45L        |
|                     | Hedging/Shelter Plants                |                           |                          |          |                             |            |
| Mfi                 | Magnolia figo                         | Port Wine<br>Magnolia     | Hedging (sensory smell)  | 650      | 17                          | 45L        |
|                     | Understorey Planting                  |                           |                          |          |                             |            |
| Pgr                 | Phormium Green Dwarf/Emerald Gem      | Dwarf Flax                | Mass planting            | 800      | 156                         | 2L         |
| Ane                 | Astelia nervosa 'Westland'            | Westland Silver<br>Spear  | Mass planting            | 800      | 98                          | 2L         |
| Lgr                 | Libertia grandiflora                  | NZ Iris                   | Mass planting            | 600      | 85                          | 2L         |
| Pru                 | Pachystegia Rufa                      | Marlborough<br>Rock Daisy | Mass planting            | 500      | 95                          | 2L         |
| Hem                 | Hebe 'Emerald Gem'                    | Hebe Emerald<br>Gem       | Grouped planting         | 600      | 31                          | 2L         |
| Cre                 | Coprosma repens 'Poor Knights'        | Coprosma Poor<br>Knights  | Ground cover             | 800      | 280                         | 1L         |
| Max                 | Muehlenbeckia axillaris               | Pohuehue                  | Ground cover             | 800      | 50                          | 1L         |
|                     |                                       |                           | Sensory Garden           |          | 1                           |            |
| Fco                 | Freesia Corvette                      | Freesia                   | Corms planted in Apr-May | 5-8cm    | 35                          | Individual |
| Тја                 | Trachelospermum jasminoides           | Star Jasmine              | Ground cover/Climber     | 800      | 12                          | 1L         |
| Rpr                 | Rosmarinus prostrata                  | Creeping<br>Rosemary      | Ground cover             | 800      | 15                          | 1L         |