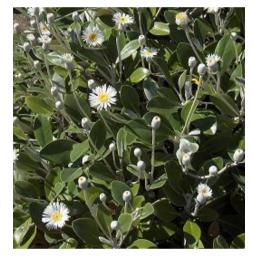

PACHYSTEGIA RUFA 'MARLBOROUGH ROCK DAISY' (PRU)

COPROSMA REPENS 'POOR KNIGHTS' (CRE)

THIS DRAWING AND ITS CONTENT ARE SUBJECT TO COPYRIGHT AND SHALL ONLY BE USED WITH THE PERMISSION OF SOLA LANDSCAPE ARCHITECTS LTD