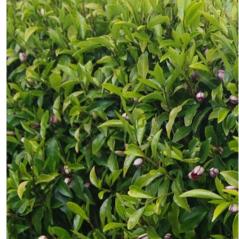

NESTEGIS APETALA 'COASTAL MAIRE' (NAP)

ASTELIA NERVOSA 'WESTLAND' BRONZE BUSH FLAX (ANE)

MUEHLENBECKIA AXILLARIS (MAX)

RHOPALOSTYLIS SAPIDA NIKAU (RSA)

LIBERTIA GRANDIFLORA 'NZ IRIS' (LGR)

FREESIA 'CORVETTE' (FCO)