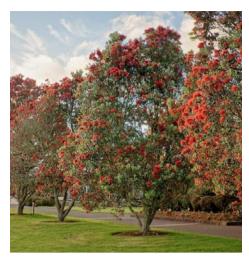

## Planting Schedule

METROSIDEROS EXCELSA 'SPRINGFIRE' (MEX)

SOPHORA CHATHAMICA 'KOWHAI' (SCH)

CORDYLINE AUSTRALIS 'CABBAGE TREE' (CAU)

PACHYSTEGIA RUFA 'MARLBOROUGH ROCK DAISY' (PRU)

TRACHELOSPERMUM JASMINOIDES 'STAR JASMINE' (TJA)

| Takapuna Playground |                                       |                           |                          |          |                             |            |
|---------------------|---------------------------------------|---------------------------|--------------------------|----------|-----------------------------|------------|
|                     |                                       | Р                         | lanting Schedule         |          |                             |            |
| Code                | Botanical Name                        | Common Name               | Notes                    | Spacing  | Quantity/<br>Percentage mix | Size       |
|                     |                                       |                           | Specimen Trees           |          |                             |            |
| Mex                 | Metrosideros excelsa 'Maori Princess' | Pohutukawa                | Specimen Tree            | As Shown | 1                           | 135L       |
| Sch                 | Sophora chathamica                    | Kōwhai                    | Specimen Tree            | As Shown | 3                           | 45L        |
| Msi                 | Meryta Sinclairii                     | Puka                      | Specimen Tree            | As Shown | 1                           | 135L       |
| Nap                 | Nestegis apetala                      | Coastal Maire             | Specimen Tree            | As Shown | 1                           | 135L       |
| Rsa                 | Rhopalostylis sapida                  | Nikau Palm                | Specimen Tree            | As Shown | 5                           | 45L        |
| Cau                 | Cordyline Australis                   | Cabbage Tree              | Specimen Tree            | As Shown | 5                           | 45L        |
|                     | Hedging/Shelter Plants                |                           |                          |          |                             |            |
| Mfi                 | Magnolia figo                         | Port Wine<br>Magnolia     | Hedging (sensory smell)  | 650      | 17                          | 45L        |
|                     | Understorey Planting                  |                           |                          |          |                             |            |
| Pgr                 | Phormium Green Dwarf/Emerald Gem      | Dwarf Flax                | Mass planting            | 800      | 156                         | 2L         |
| Ane                 | Astelia nervosa 'Westland'            | Westland Silver<br>Spear  | Mass planting            | 800      | 98                          | 2L         |
| Lgr                 | Libertia grandiflora                  | NZ Iris                   | Mass planting            | 600      | 85                          | 2L         |
| Pru                 | Pachystegia Rufa                      | Marlborough<br>Rock Daisy | Mass planting            | 500      | 95                          | 2L         |
| Hem                 | Hebe 'Emerald Gem'                    | Hebe Emerald<br>Gem       | Grouped planting         | 600      | 31                          | 2L         |
| Cre                 | Coprosma repens 'Poor Knights'        | Coprosma Poor<br>Knights  | Ground cover             | 800      | 280                         | 1L         |
| Max                 | Muehlenbeckia axillaris               | Pohuehue                  | Ground cover             | 800      | 50                          | 1L         |
|                     |                                       |                           | Sensory Garden           |          | 1                           |            |
| Fco                 | Freesia Corvette                      | Freesia                   | Corms planted in Apr-May | 5-8cm    | 35                          | Individual |
| Тја                 | Trachelospermum jasminoides           | Star Jasmine              | Ground cover/Climber     | 800      | 12                          | 1L         |
| Rpr                 | Rosmarinus prostrata                  | Creeping<br>Rosemary      | Ground cover             | 800      | 15                          | 1L         |