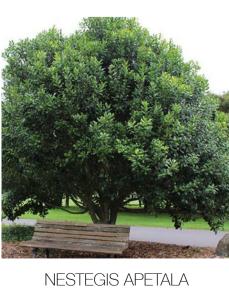

## PLANTING PALETTE

SOPHORA CHATHAMICA 'KOWHAI' (SCH)

'COASTAL MAIRE'

(NAP)

RHOPALOSTYLIS SAPIDA NIKAU (RSA)

MAGNOLIA FIGO 'PORT WINE MAGNOLIA' (MFI)

PHORMIUM COOKIANUM 'EMERALD GEM' (PCO)

ASTELIA NERVOSA 'WESTLAND' BRONZE BUSH FLAX (ANE)