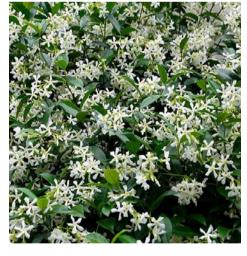

## Planting Schedule

METROSIDEROS EXCELSA 'SPRINGFIRE' (MEX)

SOPHORA CHATHAMICA 'KOWHAI' (SCH)

CORDYLINE AUSTRALIS 'CABBAGE TREE' (CAU)

PACHYSTEGIA RUFA 'MARLBOROUGH ROCK DAISY' (PRU)

TRACHELOSPERMUM JASMINOIDES 'STAR JASMINE' (TJA)